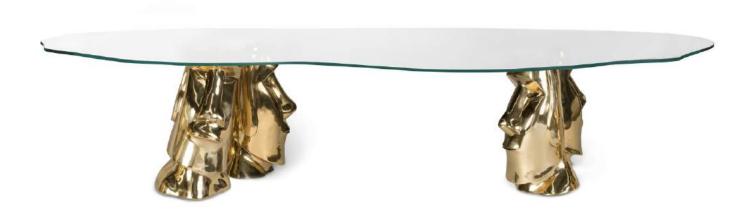

## MOAI BIG

DINING TABLE

Height 77cm (30,3") Width 400cm (157,4") Depth 180cm (70,8")

LIMITED EDITION 1 / 50

The design community went to New York for the biggest event in the industry's calendar this month. This was the perfect week for Bessa to launch a very special piece inspired in one of the most significant cultural phenomena - the great heads of Easter Island.

The BIG MOAI dining table was born. Find out more about this beautiful creation by clicking on the image above. The NYCx Design has already finished but the celebration of Design will keep going. In this spirit, Bessa will continue releasing new pieces both on and off the most important Design events of the world. New releases are already scheduled and will include limited edition pieces and new innovative ways of working premium materials. Stay tuned!!