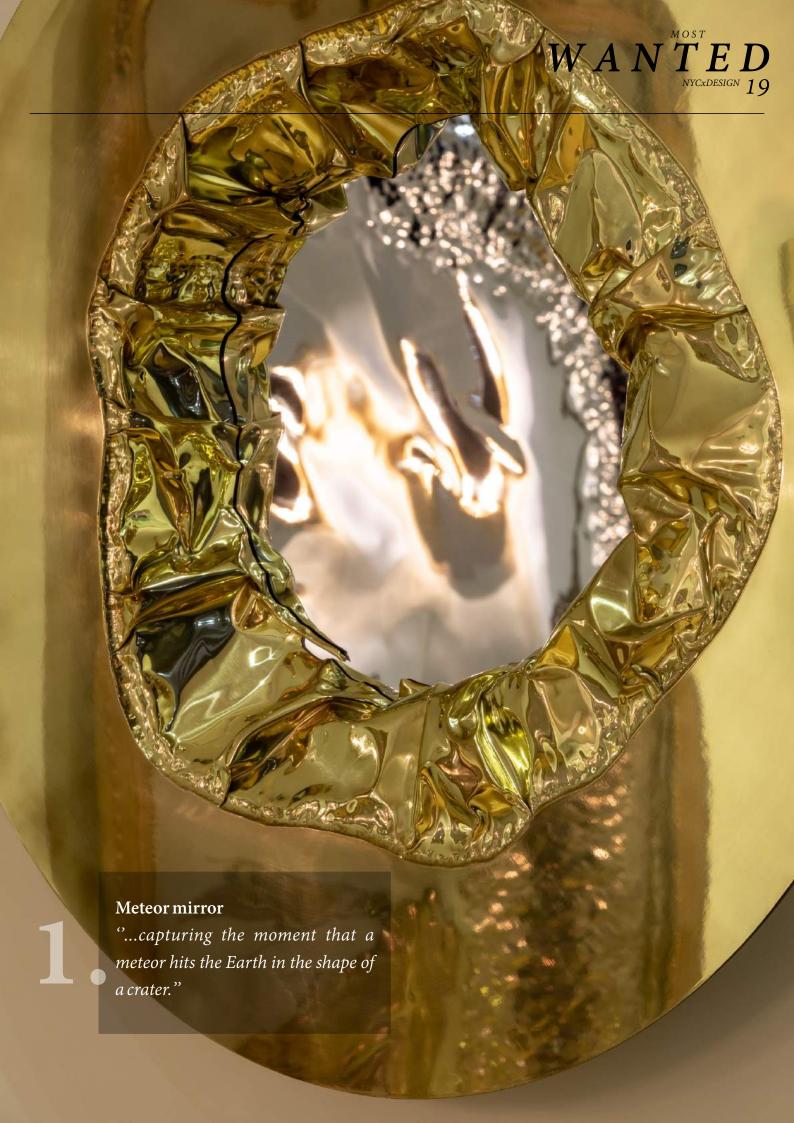

Width 400cm (157,4") Depth 180cm (70,8")

LIMITED EDITION 1 / 50



The design community went to New York for the biggest event in the industry's calendar this month. This was the perfect week for Bessa to launch a very special piece inspired in one of the most significant cultural phenomena - the great heads of Easter Island.

The BIG MOAI dining table was born. Find out more about this beautiful creation by clicking on the image above. The NYCx Design has already finished but the celebration of Design will keep going. In this spirit, Bessa will continue releasing new pieces both on and off the most important Design events of the world. New releases are already scheduled and will include limited edition pieces and new innovative ways of working premium materials. Stay tuned!!

























## WWW.BESSADESIGN.COM

REQUEST HIGH RES. IMGS

CATIA REIS | P.R.
CATIAREIS@BESSADESIGN.COM

## PASSIONATE MEMORIES