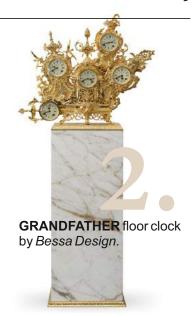

(30,3") Width 400cm (157,4") Depth 180cm (70,8")

LIMITED EDITION 1 / 50



The design community went to New York for the biggest event in the industry's calendar this month. This was the perfect week for Bessa to launch a very special piece inspired in one of the most significant cultural phenomena - the great heads of Easter Island.

The BIG MOAI dining table was born. Find out more about this beautiful creation by clicking on the image above. The NYCx Design has already finished but the celebration of Design will keep going. In this spirit, Bessa will continue releasing new pieces both on and off the most important Design events of the world. New releases are already scheduled and will include limited edition pieces and new innovative ways of working premium materials. Stay tuned!!

























## WWW.BESSADESIGN.COM

REQUEST HIGH RES. IMGS

CATIA REIS | P.R.
CATIAREIS@BESSADESIGN.COM

## PASSIONATE MEMORIES