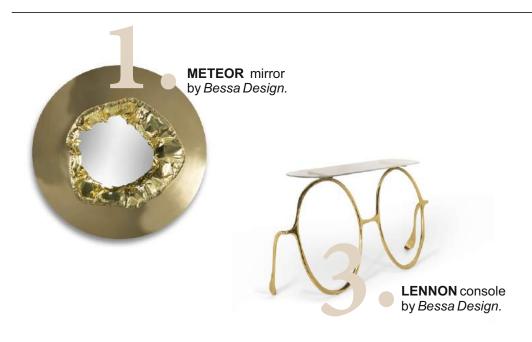

cm (30,3") Width 400cm (157,4") Depth 180cm (70,8")

LIMITED EDITION 1 / 50



The design community went to New York for the biggest event in the industry's calendar this month. This was the perfect week for Bessa to launch a very special piece inspired in one of the most significant cultural phenomena - the great heads of Easter Island.

The BIG MOAI dining table was born. Find out more about this beautiful creation by clicking on the image above. The NYCx Design has already finished but the celebration of Design will keep going. In this spirit, Bessa will continue releasing new pieces both on and off the most important Design events of the world. New releases are already scheduled and will include limited edition pieces and new innovative ways of working premium materials. Stay tuned!!

























## WWW.BESSADESIGN.COM

REQUEST HIGH RES. IMGS

CATIA REIS | P.R.
CATIAREIS@BESSADESIGN.COM

## PASSIONATE MEMORIES