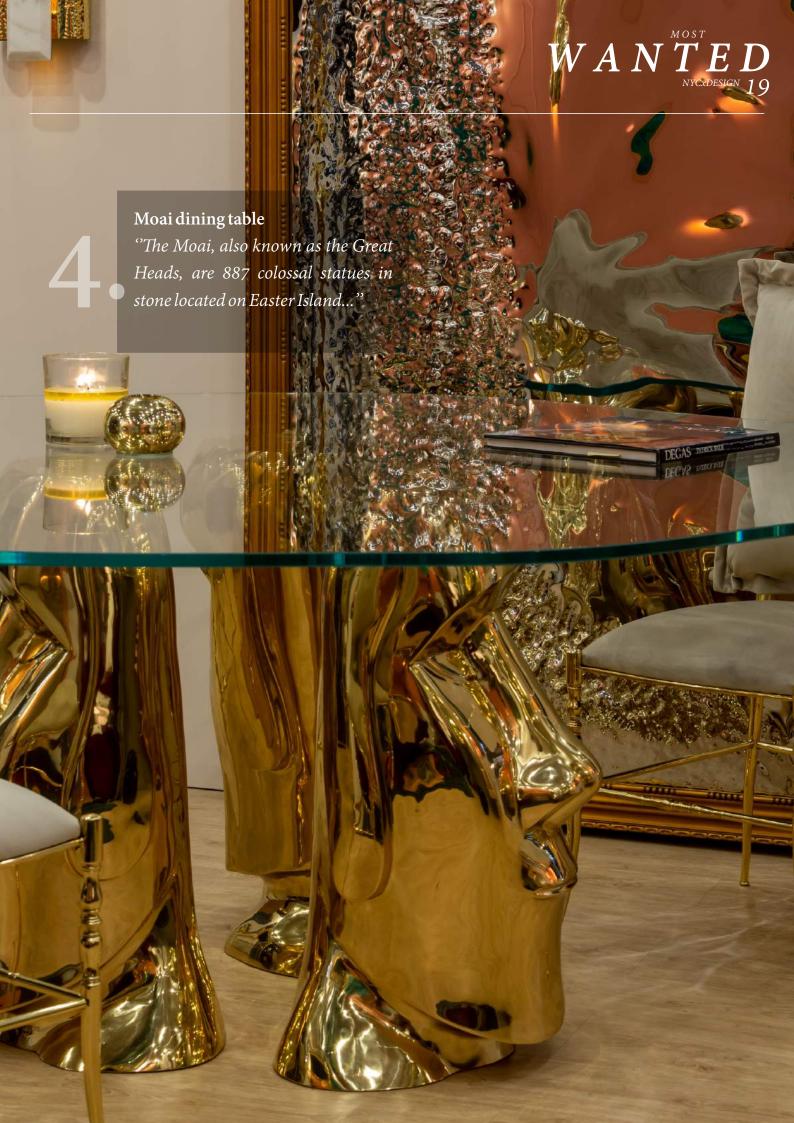

## MOAI BIG

DINING TABLE

Height 77cm (30,3") Width 400cm (157,4") Depth 180cm (70,8")

LIMITED EDITION 1 / 50

The design community went to New York for the biggest event in the industry's calendar this month. This was the perfect week for Bessa to launch a very special piece inspired in one of the most significant cultural phenomena - the great heads of Easter Island.

The BIG MOAI dining table was born. Find out more about this beautiful creation by clicking on the image above. The NYCx Design has already finished but the celebration of Design will keep going. In this spirit, Bessa will continue releasing new pieces both on and off the most important Design events of the world. New releases are already scheduled and will include limited edition pieces and new innovative ways of working premium materials. Stay tuned!!