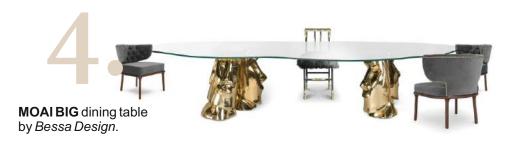

## MOAI BIG

DINING TABLE

Height 77cm (30,3") Width 400cm (157,4") Depth 180cm (70,8")

LIMITED EDITION 1 / 50

The design community went to New York for the biggest event in the industry's calendar this month. This was the perfect week for Bessa to launch a very special piece inspired in one of the most significant cultural phenomena - the great heads of Easter Island.

The BIG MOAI dining table was born. Find out more about this beautiful creation by clicking on the image above. The NYCx Design has already finished but the celebration of Design will keep going. In this spirit, Bessa will continue releasing new pieces both on and off the most important Design events of the world. New releases are already scheduled and will include limited edition pieces and new innovative ways of working premium materials. Stay tuned!!