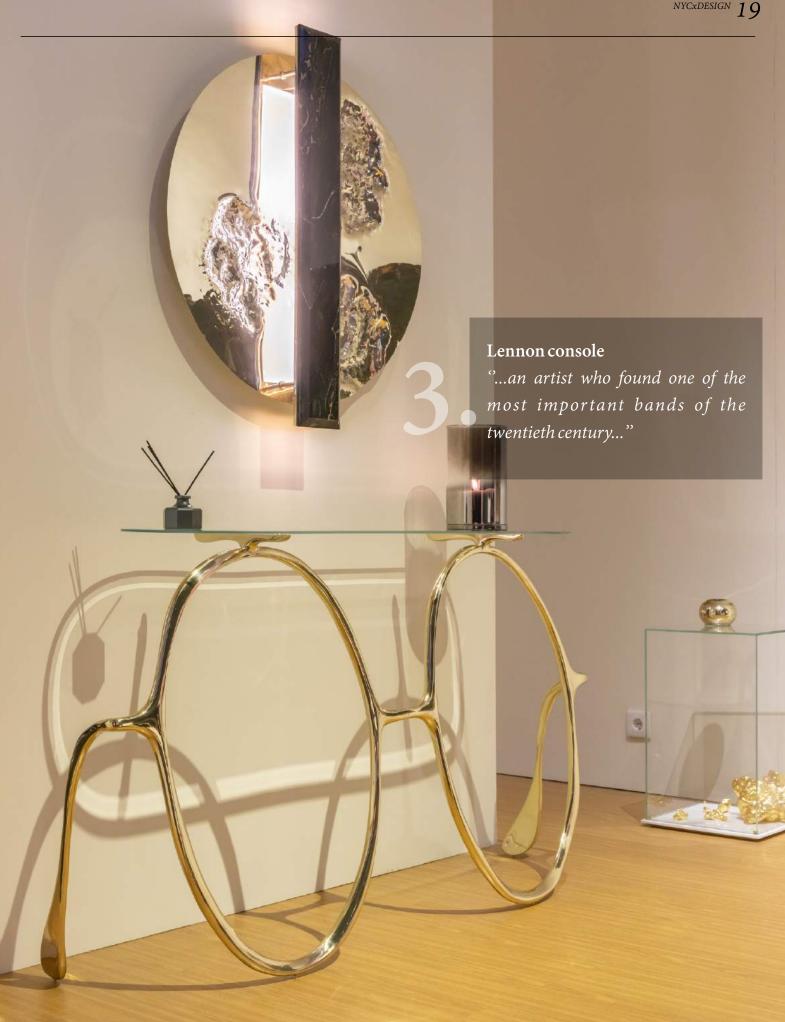

th 400cm (157,4") Depth 180cm (70,8")

LIMITED EDITION 1 / 50



The design community went to New York for the biggest event in the industry's calendar this month. This was the perfect week for Bessa to launch a very special piece inspired in one of the most significant cultural phenomena - the great heads of Easter Island.

The BIG MOAI dining table was born. Find out more about this beautiful creation by clicking on the image above. The NYCx Design has already finished but the celebration of Design will keep going. In this spirit, Bessa will continue releasing new pieces both on and off the most important Design events of the world. New releases are already scheduled and will include limited edition pieces and new innovative ways of working premium materials. Stay tuned!!

























## WWW.BESSADESIGN.COM

REQUEST HIGH RES. IMGS

CATIA REIS | P.R.
CATIAREIS@BESSADESIGN.COM

## PASSIONATE MEMORIES