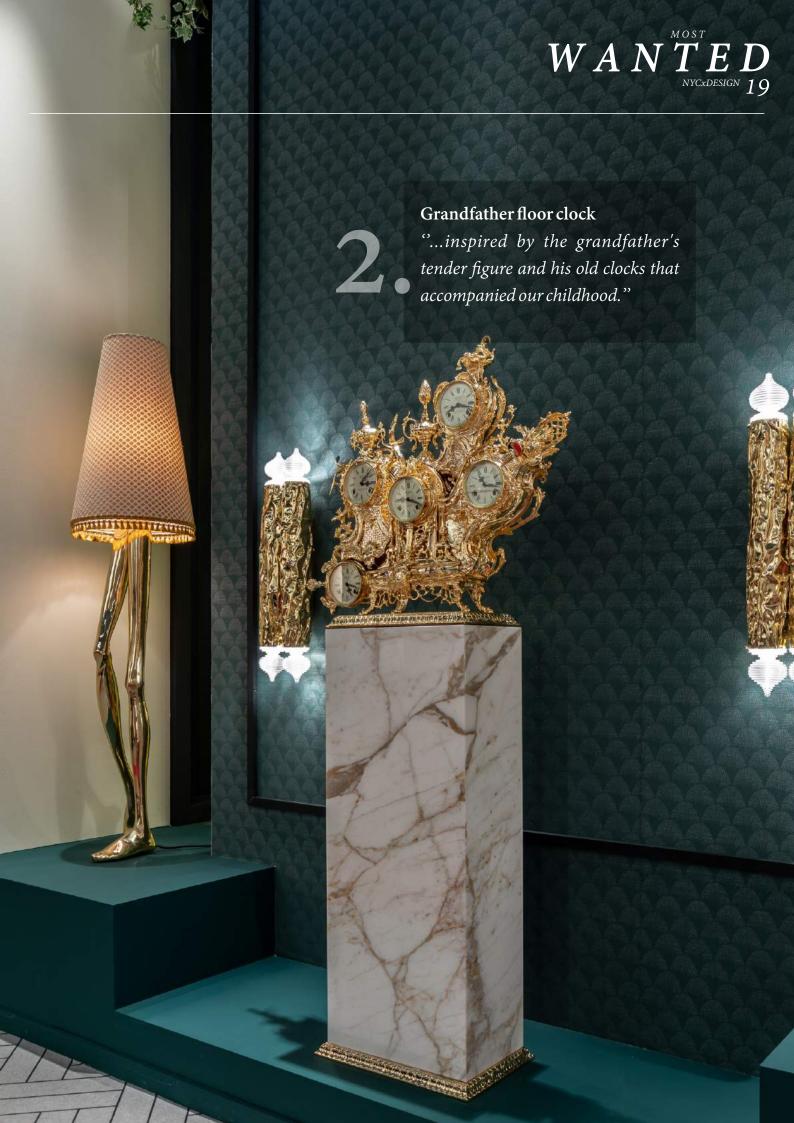

idth 400cm (157,4") Depth 180cm (70,8")

LIMITED EDITION 1 / 50



The design community went to New York for the biggest event in the industry's calendar this month. This was the perfect week for Bessa to launch a very special piece inspired in one of the most significant cultural phenomena - the great heads of Easter Island.

The BIG MOAI dining table was born. Find out more about this beautiful creation by clicking on the image above. The NYCx Design has already finished but the celebration of Design will keep going. In this spirit, Bessa will continue releasing new pieces both on and off the most important Design events of the world. New releases are already scheduled and will include limited edition pieces and new innovative ways of working premium materials. Stay tuned!!

























## WWW.BESSADESIGN.COM

REQUEST HIGH RES. IMGS

CATIA REIS | P.R.
CATIAREIS@BESSADESIGN.COM

## PASSIONATE MEMORIES