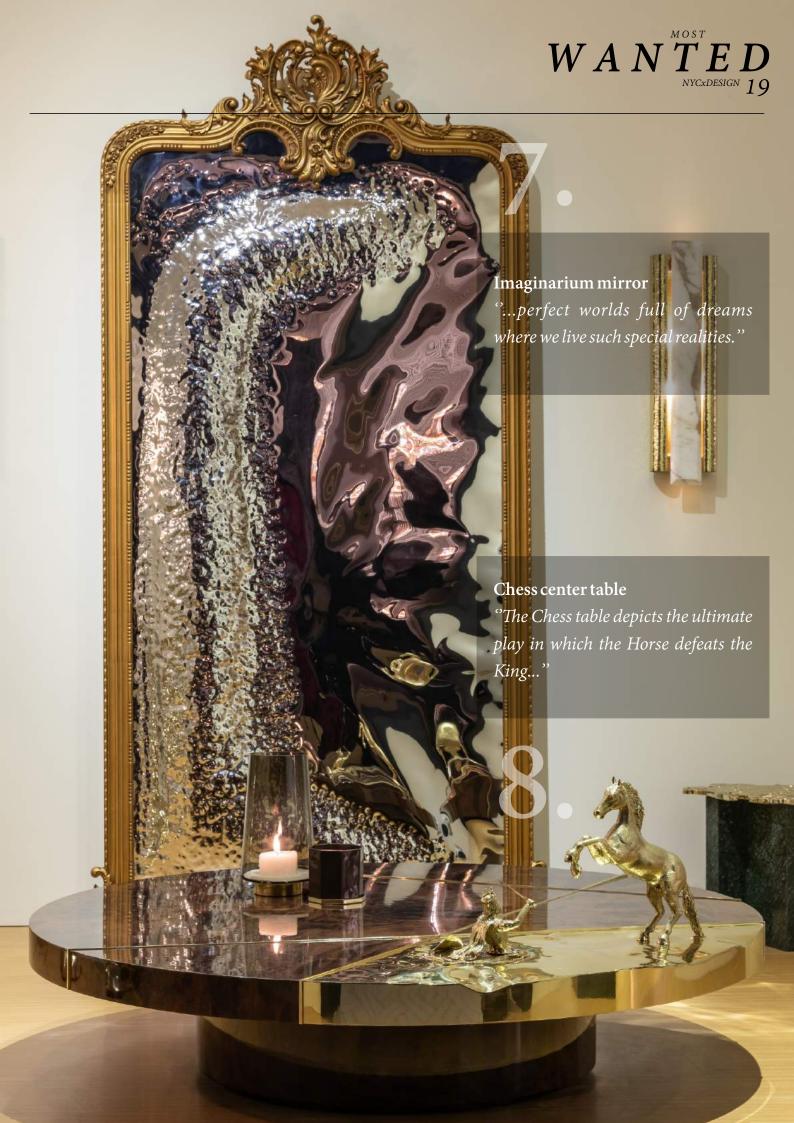

(157,4") Depth 180cm (70,8")

LIMITED EDITION 1 / 50



The design community went to New York for the biggest event in the industry's calendar this month. This was the perfect week for Bessa to launch a very special piece inspired in one of the most significant cultural phenomena - the great heads of Easter Island.

The BIG MOAI dining table was born. Find out more about this beautiful creation by clicking on the image above. The NYCx Design has already finished but the celebration of Design will keep going. In this spirit, Bessa will continue releasing new pieces both on and off the most important Design events of the world. New releases are already scheduled and will include limited edition pieces and new innovative ways of working premium materials. Stay tuned!!

























## WWW.BESSADESIGN.COM

REQUEST HIGH RES. IMGS

CATIA REIS | P.R.
CATIAREIS@BESSADESIGN.COM

## PASSIONATE MEMORIES