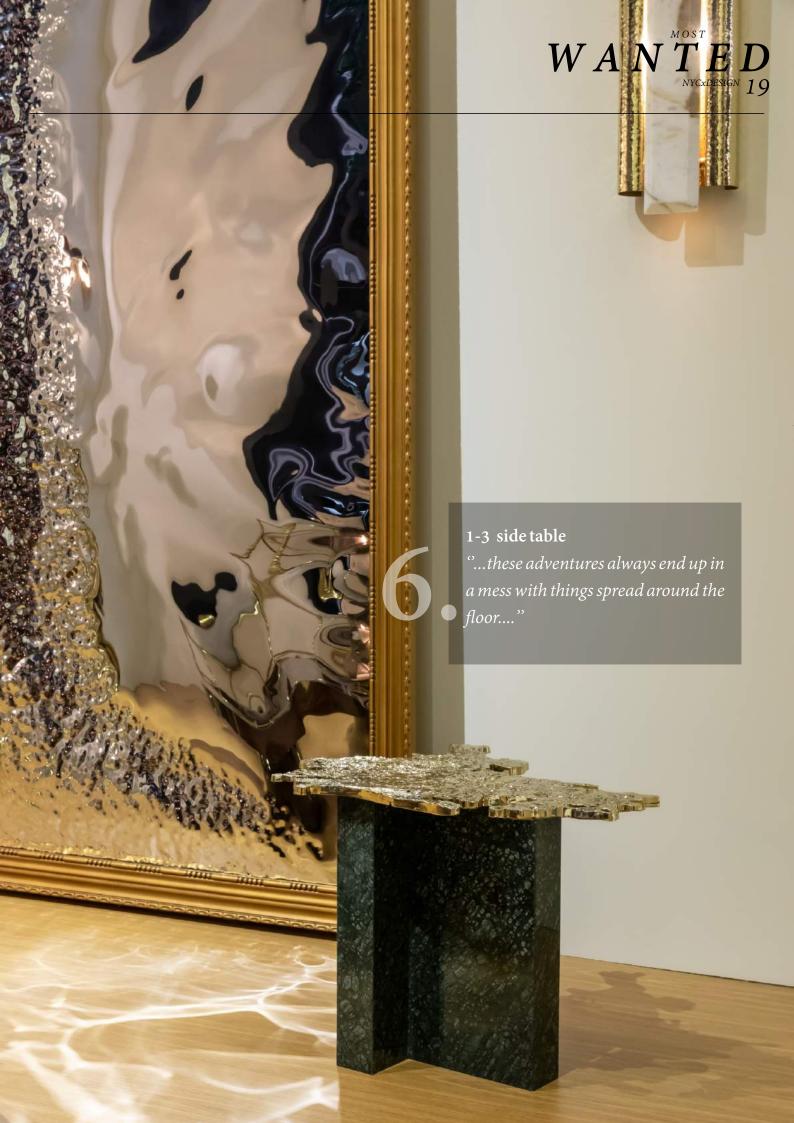

cm (157,4") Depth 180cm (70,8")

LIMITED EDITION 1 / 50



The design community went to New York for the biggest event in the industry's calendar this month. This was the perfect week for Bessa to launch a very special piece inspired in one of the most significant cultural phenomena - the great heads of Easter Island.

The BIG MOAI dining table was born. Find out more about this beautiful creation by clicking on the image above. The NYCx Design has already finished but the celebration of Design will keep going. In this spirit, Bessa will continue releasing new pieces both on and off the most important Design events of the world. New releases are already scheduled and will include limited edition pieces and new innovative ways of working premium materials. Stay tuned!!

























## WWW.BESSADESIGN.COM

REQUEST HIGH RES. IMGS

CATIA REIS | P.R.
CATIAREIS@BESSADESIGN.COM

## PASSIONATE MEMORIES