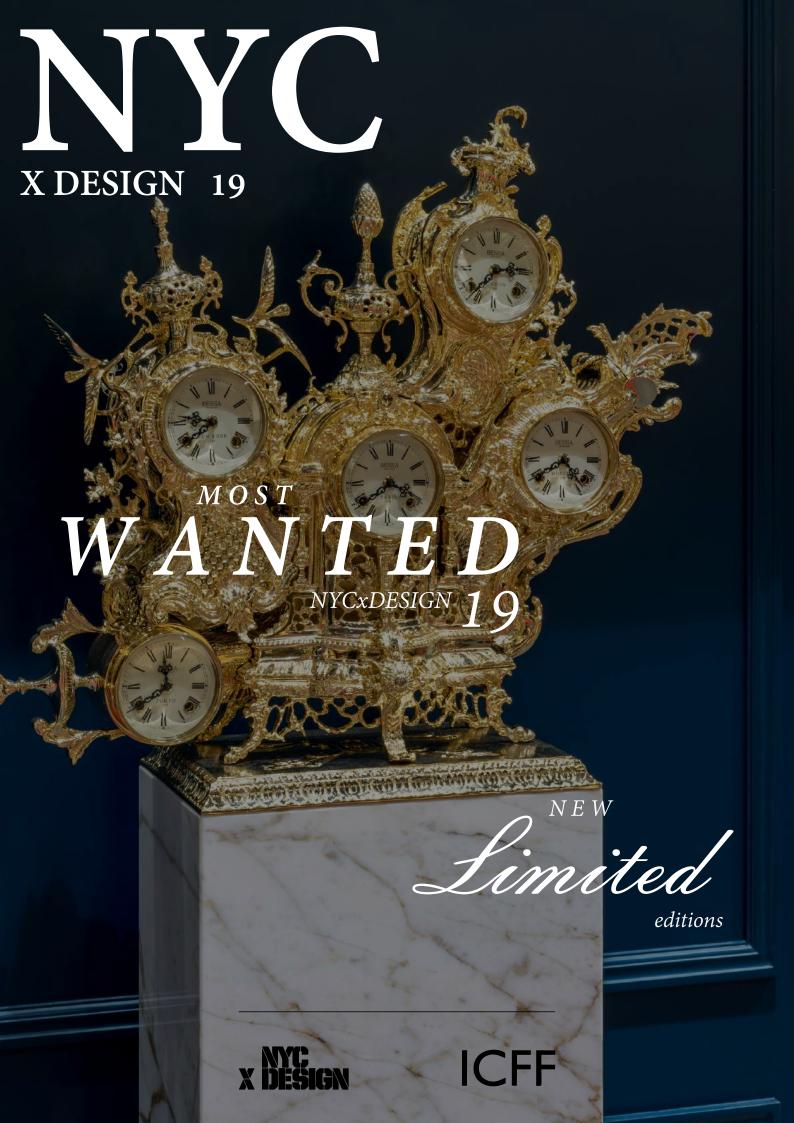

## MOAI BIG

DINING TABLE

Height 77cm (30,3") Width 400cm (157,4") Depth 180cm (70,8")

LIMITED EDITION 1 / 50



The design community went to New York for the biggest event in the industry's calendar this month. This was the perfect week for Bessa to launch a very special piece inspired in one of the most significant cultural phenomena - the great heads of Easter Island.

The BIG MOAI dining table was born. Find out more about this beautiful creation by clicking on the image above. The NYCx Design has already finished but the celebration of Design will keep going. In this spirit, Bessa will continue releasing new pieces both on and off the most important Design events of the world. New releases are already scheduled and will include limited edition pieces and new innovative ways of