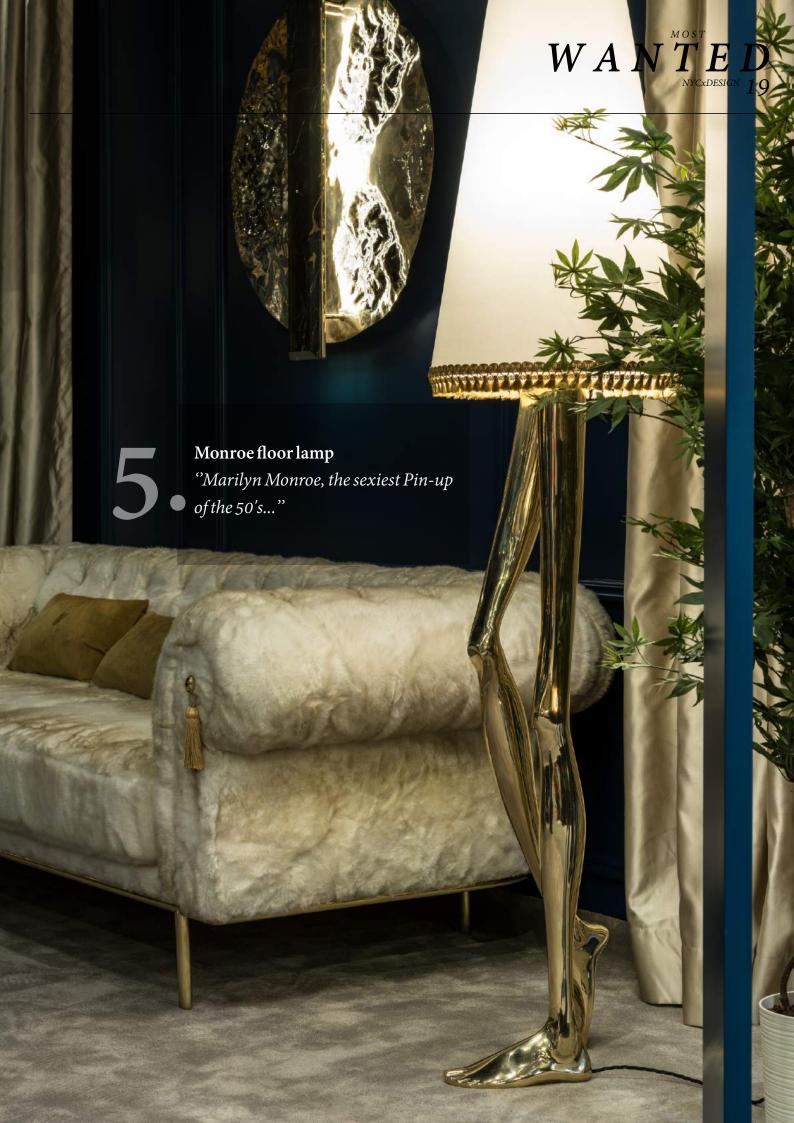

00cm (157,4") Depth 180cm (70,8")

LIMITED EDITION 1 / 50



The design community went to New York for the biggest event in the industry's calendar this month. This was the perfect week for Bessa to launch a very special piece inspired in one of the most significant cultural phenomena - the great heads of Easter Island.

The BIG MOAI dining table was born. Find out more about this beautiful creation by clicking on the image above. The NYCx Design has already finished but the celebration of Design will keep going. In this spirit, Bessa will continue releasing new pieces both on and off the most important Design events of the world. New releases are already scheduled and will include limited edition pieces and new innovative ways of working premium materials. Stay tuned!!

























## WWW.BESSADESIGN.COM

REQUEST HIGH RES. IMGS

CATIA REIS | P.R.
CATIAREIS@BESSADESIGN.COM

## PASSIONATE MEMORIES